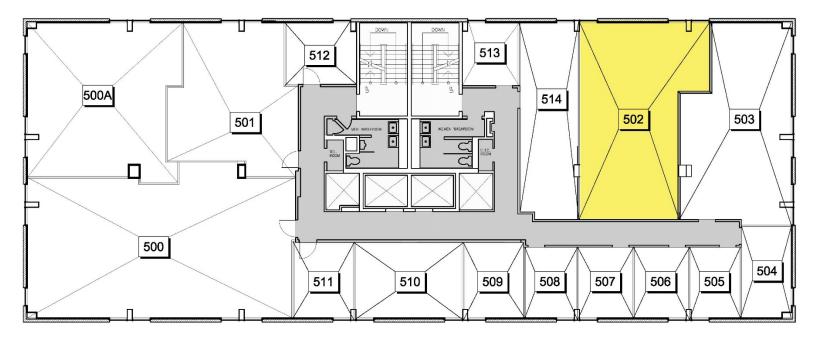

# For Lease » Office Space 1390 Prince of Wales | Suite 502

Ottawa | Ontario

» Floor Plan

### 750 sf

### + Two Private Offices

451 Daly Ave., 2<sup>nd</sup> Floor Ottawa, Ontario K1N 6H6 www.elkproperty.com

Tel: 613-244-1012 ext: 201 Cell: 613-229-9689 bminer@elkproperty.com