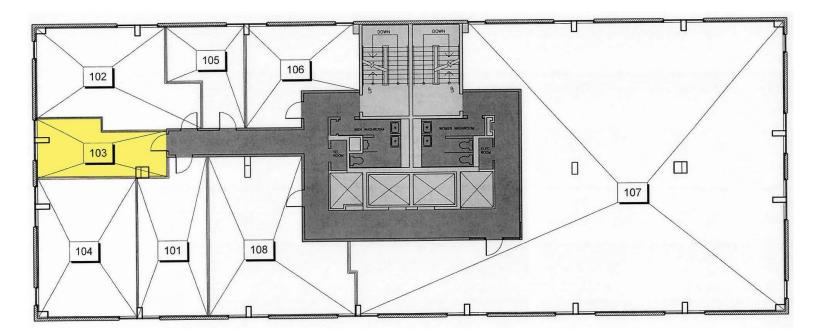

## 1390 Prince of Wales | Suite 103

Ottawa | Ontario

» Floor Plan

#### **727** sf

### **ADDITIONAL HIGHLIGHTS**

+ Reception area with a private office

» Pictures