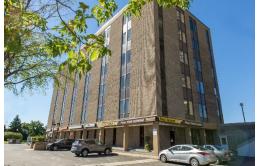

### For Lease » Office Space

# 1390 Prince of Wales | Suite 103

Ottawa | Ontario

### **Building Details**

| Total Office Area:      | 34,081 sf |   |
|-------------------------|-----------|---|
| Number of Floors:       | 5         |   |
| Net Rent:               | \$10.00   |   |
| <b>Operating Costs:</b> | \$16.26   | * |
| Available Area:         | 727 sf    |   |
|                         |           |   |