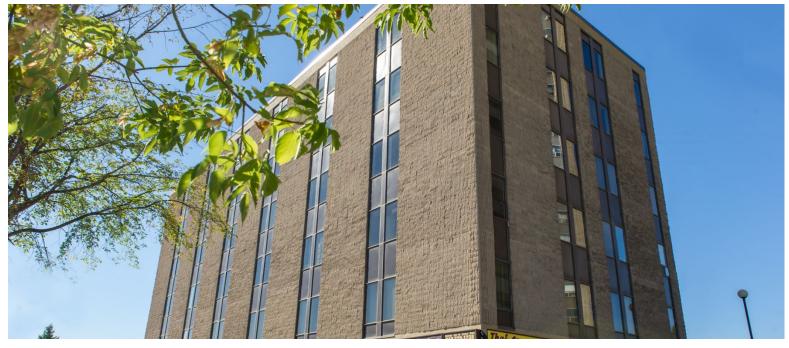

### For Lease » Office Space

# 1390 Prince of Wales | Suite 502

Ottawa | Ontario

| <b>Building Details</b>  |                              |
|--------------------------|------------------------------|
| Total Office Area:       | 34,081 sf                    |
| <b>Number of Floors:</b> | 6                            |
| Net Rent:                | \$10.00                      |
| <b>Operating Costs:</b>  | \$17.47                      |
|                          | Includes all property taxes, |
|                          | utilities and cleaning       |
| Available Area:          | 755 sf                       |
| Availability:            | July 1, 2023                 |