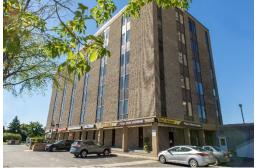

### For Lease » Office Space

# 1390 Prince of Wales | Suite 502

Ottawa | Ontario

| <b>Building Details</b>  |                              |
|--------------------------|------------------------------|
| Total Office Area:       | 34,081 sf                    |
| <b>Number of Floors:</b> | 6                            |
| Net Rent:                | \$10.00                      |
| <b>Operating Costs:</b>  | \$17.47                      |
|                          | Includes all property taxes, |
|                          | utilities and cleaning       |
| Available Area:          | 755 sf                       |
| Availability:            | July 1, 2023                 |

### **BUILDING KEY FEATURES + HIGHLIGHTS**

- Surface and underground parking available
- Storage facilities available
- Security patrolled and camera surveillance
- Refurbished elevator
- Certain suites have private washrooms and/or kitchenette
- Energy efficient LED lighting
- Recycling program
- Private swimming pool
- 24 Hour emergency service
- Hands on, responsive management team with excellent repair and maintenance program
- Easily accessible via public transit or car
- Excellent existing client base including therapists, dentists, other medical services, chartered accountants, as well as a restaurant