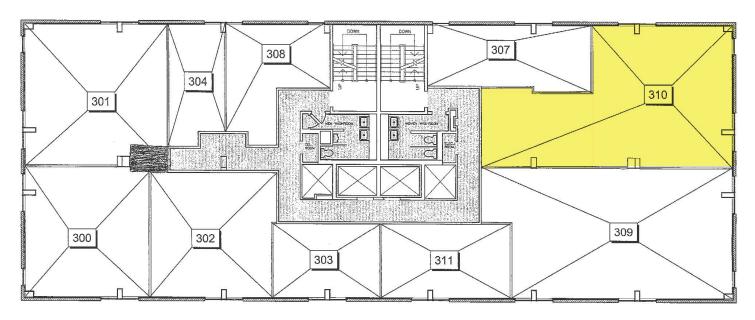

## 1390 Prince of Wales | Suite 310

Ottawa | Ontario

» Floor Plan

### 1,113 sf