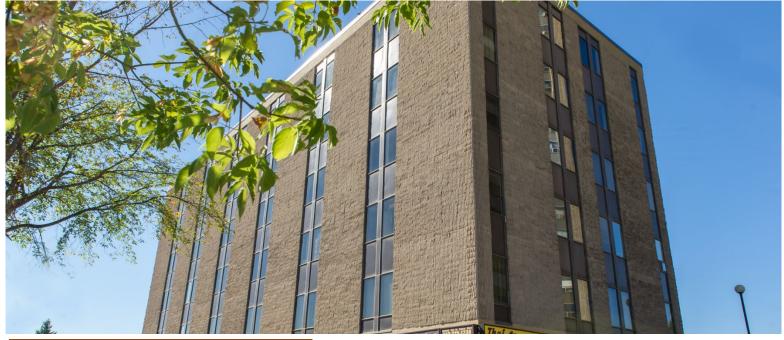

# 1390 Prince of Wales | Suite 310

Ottawa | Ontario

| <b>Building Details</b>   |                                                     |
|---------------------------|-----------------------------------------------------|
| <b>Total Office Area:</b> | 34,081 sf                                           |
| Number of Floors:         | 6                                                   |
| Net Rent:                 | \$10.00                                             |
| <b>Operating Costs:</b>   | \$17.47                                             |
|                           | Includes all property taxes, utilities and cleaning |
| Available Area:           | 1,113 sf                                            |

#### **ADDITIONAL HIGHLIGHTS**

- + Office suite with private offices + Storage Room + Kitchenette
- + Operating cost includes all property taxes, utilities & cleaning

» Pictures