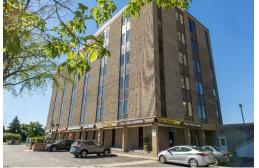

# 1390 Prince of Wales | Suite 310

Ottawa | Ontario

| <b>Building Details</b>   |                                                     |
|---------------------------|-----------------------------------------------------|
| <b>Total Office Area:</b> | 34,081 sf                                           |
| Number of Floors:         | 6                                                   |
| Net Rent:                 | \$10.00                                             |
| <b>Operating Costs:</b>   | \$17.47                                             |
|                           | Includes all property taxes, utilities and cleaning |
| Available Area:           | 1,113 sf                                            |

### **BUILDING KEY FEATURES + HIGHLIGHTS**

- + Surface and underground parking available
- + Storage facilities available
- + Security patrolled and camera surveillance
- + Refurbished elevator
- Certain suites have private washrooms and/or kitchenette
- Energy efficient LED lighting
- Recycling program
- + Private swimming pool
- + 24 Hour emergency service
- + Hands on, responsive management team with excellent repair and maintenance program
- + Easily accessible via public transit or car
- + Excellent existing client base including therapists, dentists, other medical services, chartered accountants, as well as a restaurant