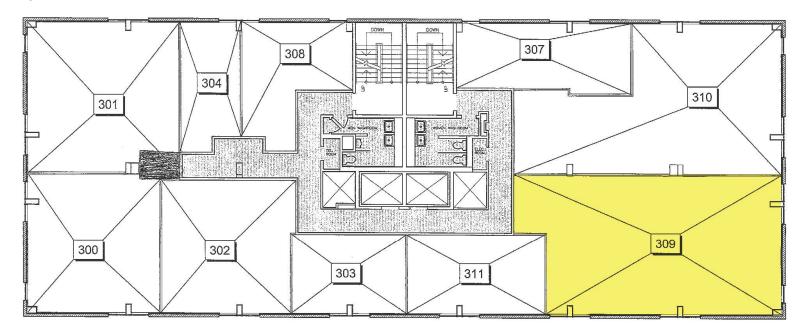

# 1390 Prince of Wales | Suite 309

Ottawa | Ontario

» Floor Plan

## 1,205 sf

### **ADDITIONAL HIGHLIGHTS**

Office suite with private offices

Waiting room