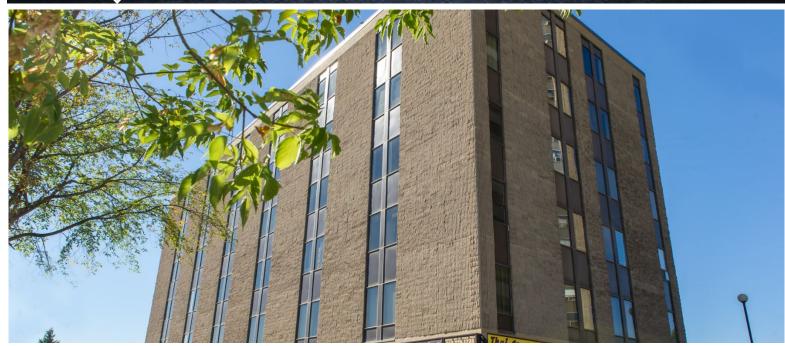

## For Lease » Office Space **1390 Prince of Wales** | Suite 211 Ottawa | Ontario

| <b>Building Details</b> |                          |
|-------------------------|--------------------------|
| Total Office Area:      | 34,081 sf                |
| Number of Floors:       | 6                        |
| Net Rent:               | \$10.00-\$12.00          |
|                         | Rents may vary depending |
|                         | on suite size + term.    |
| <b>Operating Costs:</b> | \$16.67                  |
| Available Area:         | 445 sf                   |

# For Lease » Office Space 1390 Prince of Wales | Suite 211

Ottawa | Ontario