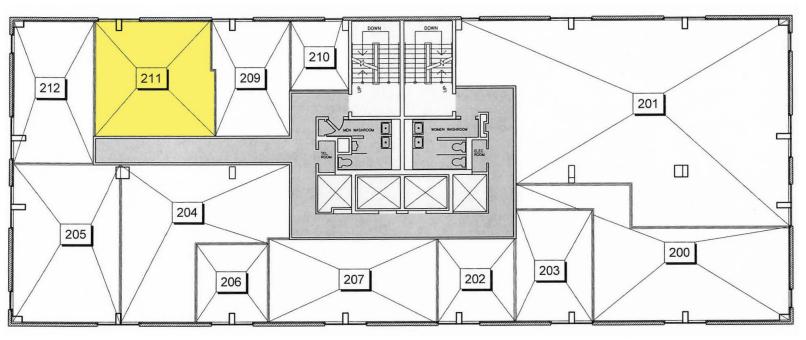

: 201 Cell: 613-229-9689 bminer@elkproperty.com

### **BUILDING KEY FEATURES + HIGHLIGHTS**

- + Surface and underground parking available
- + Storage facilities available
- + Security patrolled and camera surveillance
- + Refurbished elevator
- Certain suites have private washrooms and/or kitchenette
- + Energy efficient LED lighting
- + Recycling program
- + Private swimming pool
- + 24 Hour emergency service
- + Hands on, responsive management team with excellent repair and maintenance program
- + Easily accessible via public transit or car
- Excellent existing client base including therapists, dentists, other medical services, chartered accountants, as well as a restaurant





# For Lease » Office Space 1390 Prince of Wales | Suite 211

Ottawa | Ontario

### » Floor Plan

### 445 sf



### **ADDITIONAL HIGHLIGHTS**

+ Medium office + Private washroom + Operating cost includes all property taxes, utilities & cleaning





For More Information Contact451 Daly Ave., 2<sup>nd</sup> FloorBillOttawa, OntarioK1N 6H6www.elkproperty.com

Bill Miner Tel: 613-244-1012 ext: 201 Cell: 613-229-9689 bminer@elkproperty.com